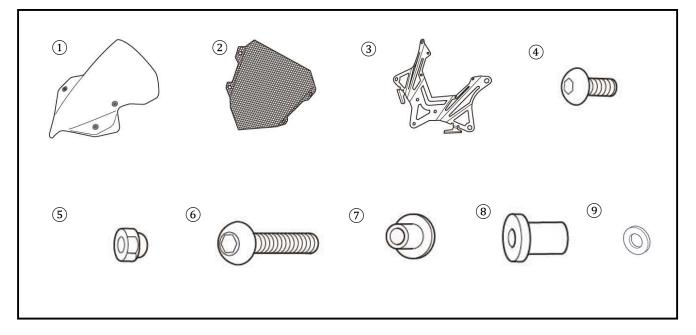

## PARTS LIST:

| No. | Part Number  | Description              | Qty |
|-----|--------------|--------------------------|-----|
|     | B5Y-F83J0-V0 | MT-10 Windscreen         |     |
| 1   | *            | Windscreen               | 1   |
| 2   | *            | Metal Screen             | 1   |
| 3   | *            | Mount Bracket            | 1   |
| (4) | *            | M4x6mm Button Head Screw | 4   |
| 5   | *            | M4 Cap Nut               | 4   |
| 6   | *            | M6x35mm Button Head Bolt | 3   |
| 7   | *            | M6 Spacer                | 3   |
| 8   | *            | M5 Well Nut              | 4   |
| (9) | *            | M4 Washer                | 4   |