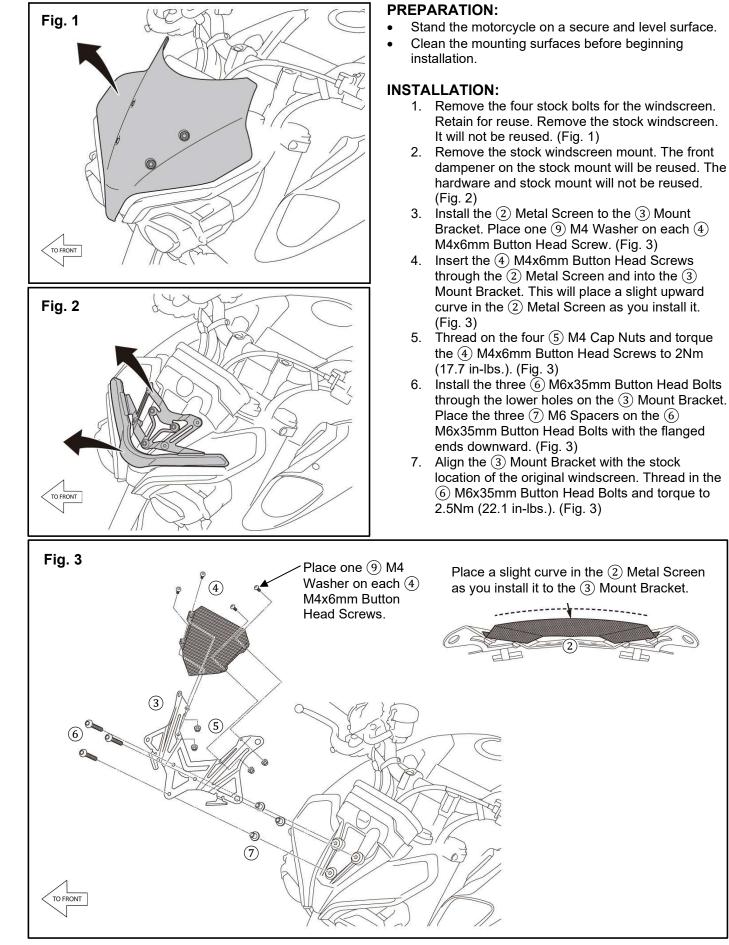

## **INSTALLATION INSTRUCTIONS**

DESCRIPTION: MT-10 Windscreen PART NUMBER: B5Y-F83J0-V0 MODEL: 2022+ MT-10

# **A**WARNING

Please read and understand these instructions completely before installation to avoid possible injury, or damage to the accessory or vehicle.

# NOTICE:

Installation of this kit requires a torque wrench and should be performed by an authorized Yamaha dealer or a qualified mechanic.

## PARTS LIST:

| No. | Part Number  | Description              | Qty |
|-----|--------------|--------------------------|-----|
|     | B5Y-F83J0-V0 | MT-10 Windscreen         |     |
| 1   | *            | Windscreen               | 1   |
| 2   | *            | Metal Screen             | 1   |
| 3   | *            | Mount Bracket            | 1   |
| (4) | *            | M4x6mm Button Head Screw | 4   |
| 5   | *            | M4 Cap Nut               | 4   |
| 6   | *            | M6x35mm Button Head Bolt | 3   |
| 7   | *            | M6 Spacer                | 3   |
| 8   | *            | M5 Well Nut              | 4   |
| (9) | *            | M4 Washer                | 4   |

\* Part supplied with kit only and not available separately.

2/2022 Page 2 of 3 ©Yamaha Motor Corporation, U.S.A. All rights reserved.

#### B5Y-F83J1-V0\_A MT-10 WINDSCREEN KIT