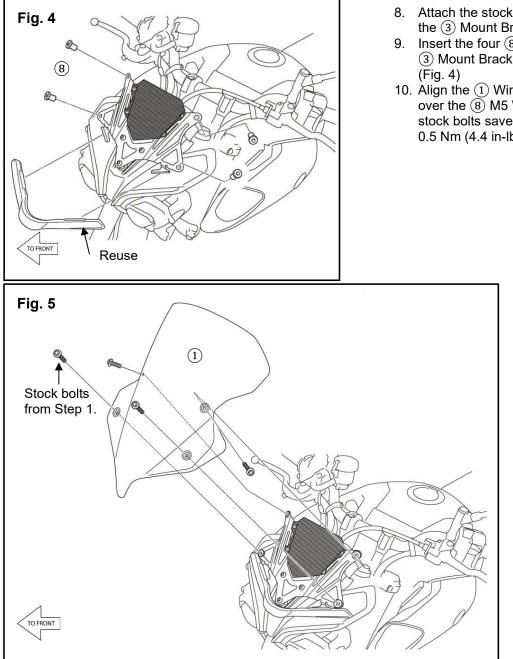

# 8. Attach the stock dampener to the front of the ③ Mount Bracket. (Fig. 4)

- Insert the four (8) M5 Well Nuts into the (3) Mount Bracket at each outer hole. (Fig. 4)
- 10. Align the ① Windscreen mounting holes over the ⑧ M5 Well Nuts. Thread in the stock bolts saved from Step 1. Torque to 0.5 Nm (4.4 in-lbs.) (Fig. 5)